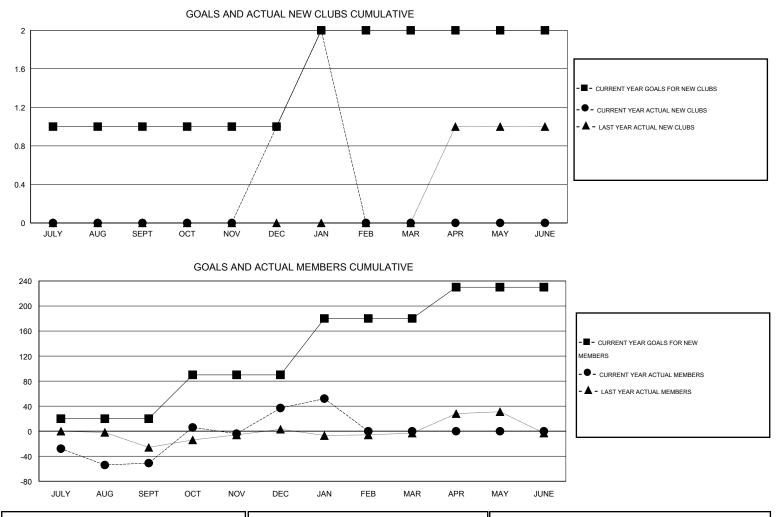

## LOCATION NEW YORK

GMT CA 1

| Clubs         |                  |                   |                  |                  | Members       |                       |                                     |                    |                  |
|---------------|------------------|-------------------|------------------|------------------|---------------|-----------------------|-------------------------------------|--------------------|------------------|
|               | RESU             | LTS FOR 2014-2015 | i                |                  |               | RESULTS FOR 2014-2015 |                                     |                    |                  |
| QUARTER       | NEW CLUB<br>GOAL | NEW CLUBS         | DROPPED<br>CLUBS | NET<br>GAIN/LOSS | QUARTER       | NEW MEMBER<br>GOAL    | CHARTER AND<br>NEW MEMBERS<br>ADDED | DROPPED<br>MEMBERS | NET<br>GAIN/LOSS |
| JULY/AUG/SEPT | 1                | 0                 | 0                | 0                | JULY/AUG/SEPT | 20                    | 25                                  | 76                 | -51              |
| OCT/NOV/DEC   | 0                | 1                 | 0                | 1                | OCT/NOV/DEC   | 70                    | 119                                 | 31                 | 88               |
| JAN/FEB/MAR   | 1                | 1                 | 0                | 1                | JAN/FEB/MAR   | 90                    | 26                                  | 11                 | 15               |
| APR/MAY/JUNE  | 0                | 0                 | 0                | 0                | APR/MAY/JUNE  | 50                    | 0                                   | 0                  | 0                |